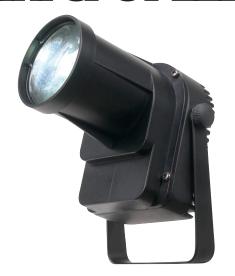

## MINISPOTUED

## SPECIFICATIONS:

Model: Mini Spot LED Supply Voltage: 120V/60Hz

**LED**: 1 x 3W White LED

**Power Consumption:** 5W

**Beam Angle:** 9 Degrees (Standard)

12 Degrees (Included)

Weight: 0.92 lbs./ 0.42 kgs.

**Size:** 3.81" L x 3.5" W x 5.3" H

Working Position: Any Safe position

**Duty Cycle:** None **Warranty:** 1 Year

**CAUTION!** Please read and understand these instructions before installing or operating this unit.

Introduction and Operation: The unit is ready to be hung or set on flat surface. This fixture is designed to operate as a stand alone unit. It has been tested at the factory and there is no assembly necessary. The Mini Spot LED is a small LED pin spot. Plug this fixture in and it will light right up. The unit comes equipped with 9 degree lens, with a 12 degree lens included. To change the lens, remove the fixture ring that holds the current lens in place, then remove the lens and replace with the other lens. Place the fixture ring back into its place to hold the new lens in place.